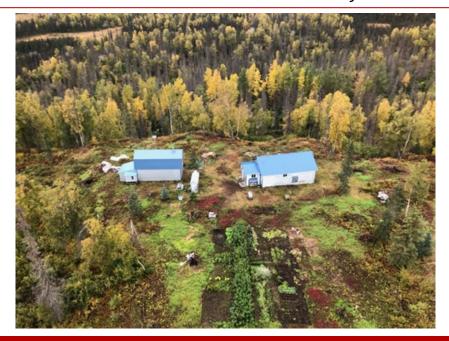

## \$ 169,000

Remote homestead living at its finest. Large ranch home with updated kitchen & tons of cabinets. Nice masters bedroom with second bedroom loft upstairs. Water collection system and gray water septic. Huge garden area & greenhouse. Access to the middle fork of Montana Creek. Beautiful mountain views. Helicopter landing pad. Over 10 acres. Nice big barn to store all the things needed to live remote.